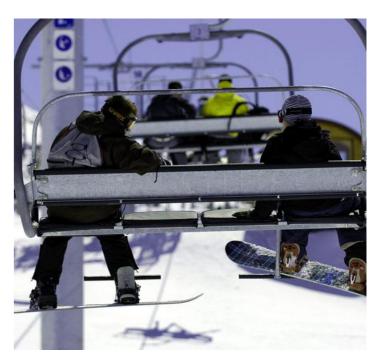

### **72 SKI LIFTS**

#### Le Corbier

- Moving Carpet
- Drag Lift
- Chair lift
- Gondola