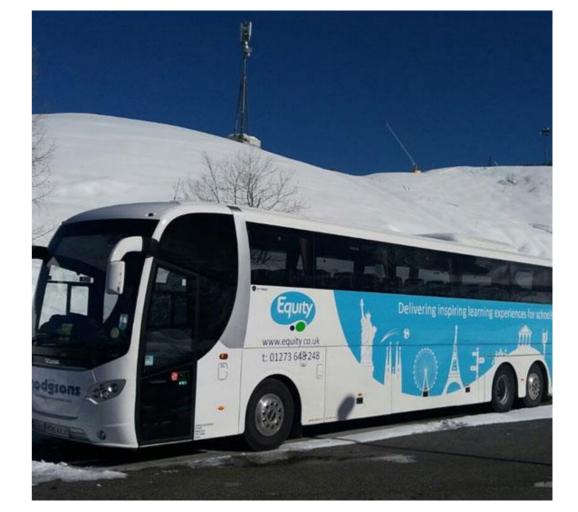

### TRAVELLING BY COACH

- Departing school on UK coach on Friday 28th December 2018
- Full specification luxury coach with seatbelts, toilet and Video/DVD machine
- Cross channel ferry from Dover to Calais
- Approximate a 12 hour journey to Le Corbier from Calais