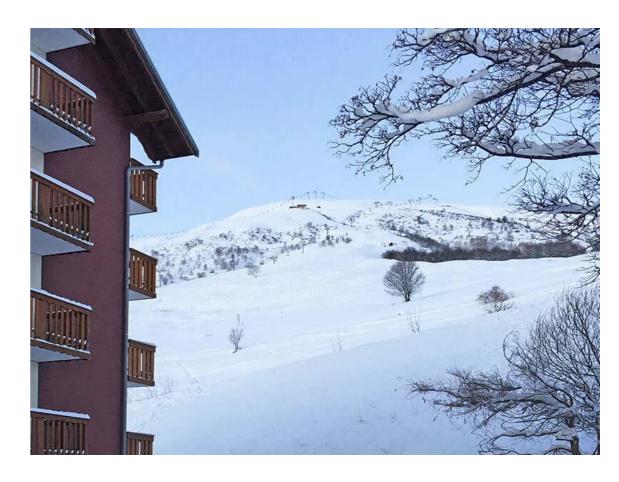

### **SKI RESORT**

#### Le Corbier

Key points

- Purpose built ski resort
- Resort centre is a pedestrian zone
- Outdoor heated pool (no board shorts allowed: speedo type swimwear only)
- Shops / Cafes