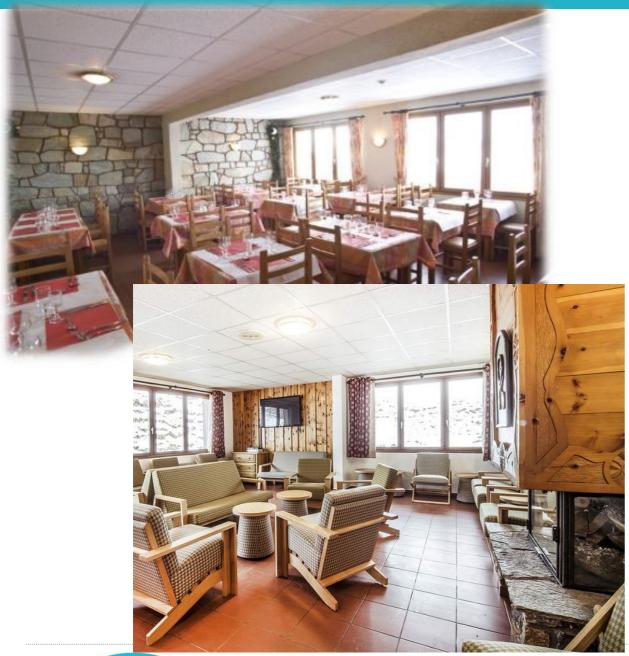

# **CLUB LE MONT CORBIER**

# CLUB LE MONT CORBIER

- 200m from main chair lifts and beginners area
- 2 minute walk to town centre
- All rooms benefit from en-suite bathrooms
- Bedrooms sleep 2-5 students
- Meals all meals at hotel
- Bar and terrace area
- English speaking staff

### **CLUB LE MONT CORBIER**