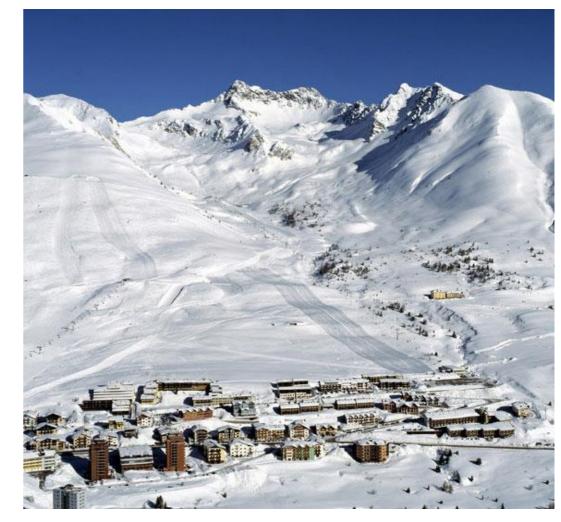

#### Le Corbier

Key points

- Purpose built ski resort
- Resort centre is a pedestrian zone
- Outdoor heated pool (no board shorts allowed: speedo type swimwear only)
- Shops / Cafes

#### Le Corbier

Key points

### LE CORBIER SKI AREA

310kms of piste terrain

Highest lift 2600m

Resort Height 1550m

Snowmaking 293 snow cannons

Longest run is 2.9km

Great resort for all abilities