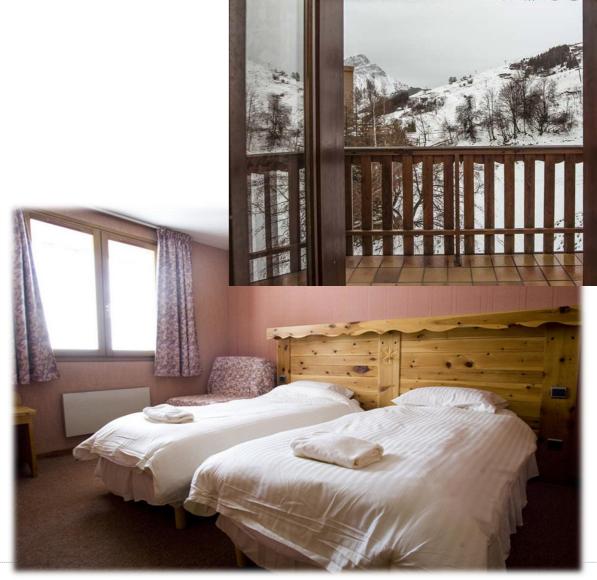

# **CLUB LE MONT CORBIER**

# CLUB LE MONT CORBIER

- 200m from main chair lifts and beginners area
- 2 minute walk to town centre
- All rooms benefit from en-suite bathrooms
- Bedrooms sleep 2-5 students
- Meals all meals at hotel
- Bar and terrace area
- English speaking staff

### **CLUB LE MONT CORBIER**