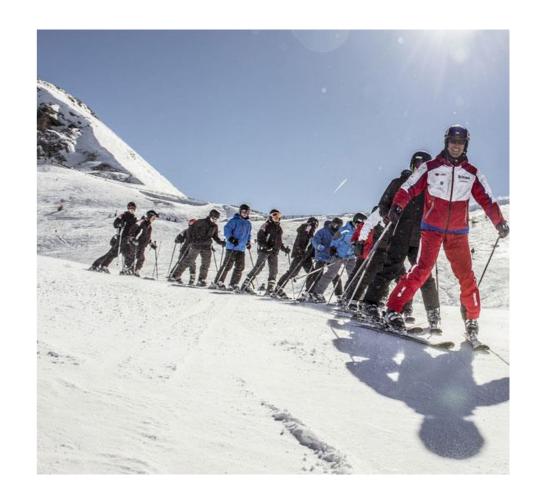

### **SKI SCHOOL**

- Groups will be taught by fully qualified instructors
- Students will be split into groups based on ability
- Group sizes will be an average 12 students to one instructor
- We have organised 4 hours of ski school per day