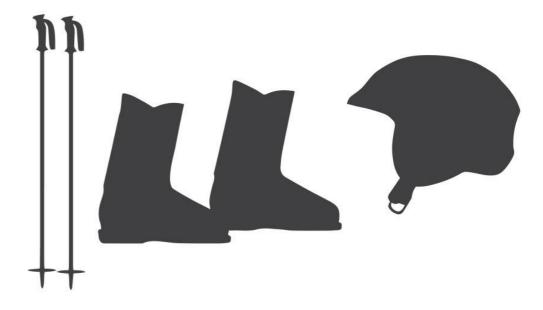

## **SKI EQUIPMENT**

Salomon hire (6 days) equipment included:

- Skis
- Poles
- Boots
- Helmets

### **SKI FIT**

- Ski fit will be done in-house by our Ski Technician
- We use only the highest quality ski equipment. Through our partnership with Salomon, all Equity Club hotels are kitted out with well maintained skis and great fitting boots
- Our Ski Technician is available all week for advise and adjustments