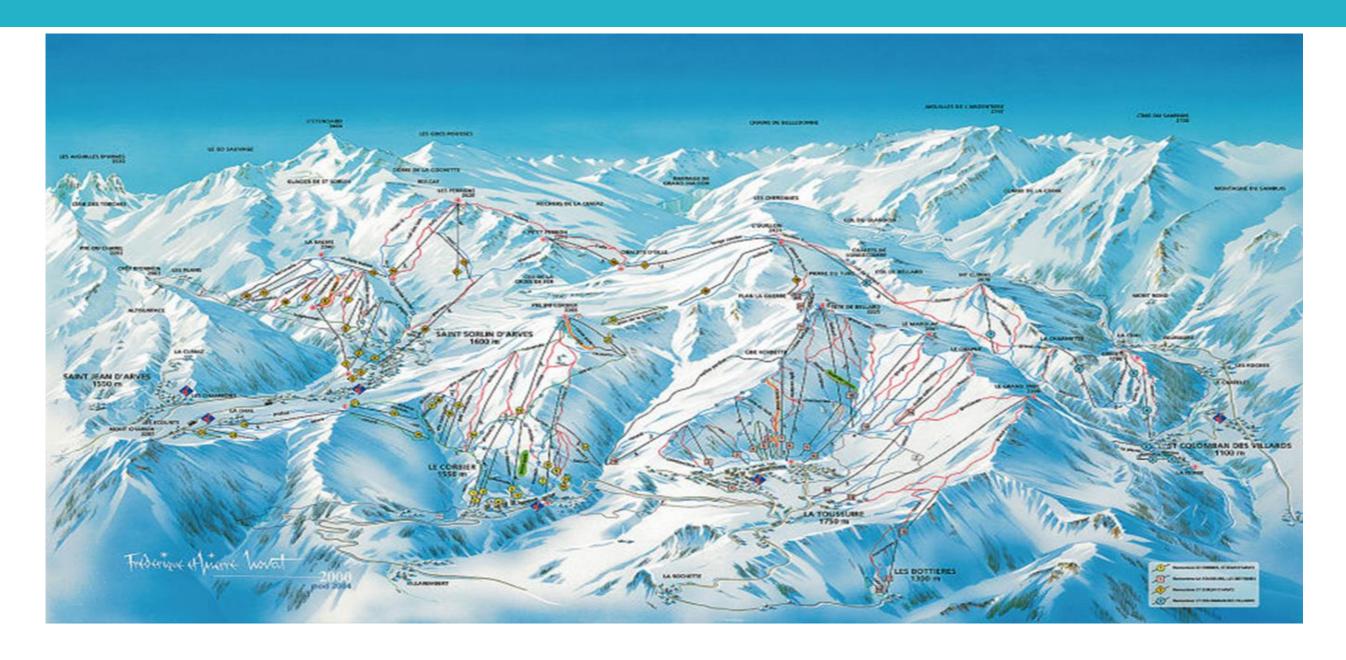

#### Le Corbier

Key points

- Purpose built ski resort
- Resort centre is a pedestrian zone
- Outdoor heated pool (no board shorts allowed: speedo type swimwear only)
- Shops / Cafes

#### Le Corbier

Key points

### split of runs,

Green,

Blue

Red

Black

### LE CORBIER SKI AREA

310kms of piste terrain

Highest lift 2600m

Resort Height 1550m

Snowmaking 293 snow cannons

Longest run is 2.9km

Great resort for all abilities

# SKI AREA

### **72 SKI LIFTS**

#### Le Corbier

- Moving Carpet
- Drag Lift
- Chair lift
- Gondola