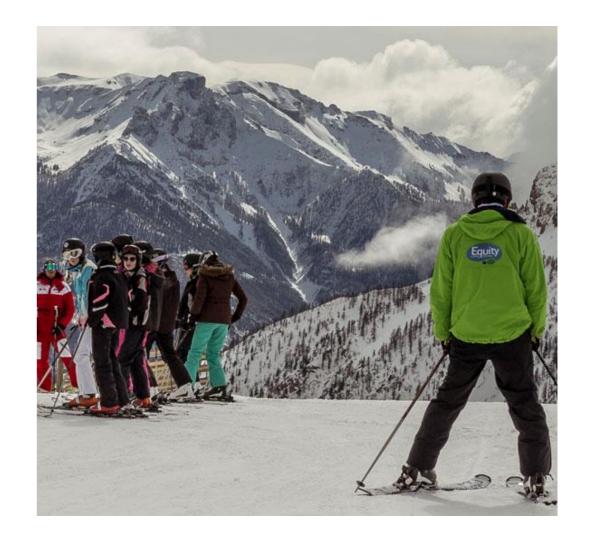

### **SKI SCHOOL**

- Groups will be taught by fully qualified instructors
- Students will be split into groups based on ability
- Group sizes will be an average 12 students to one instructor
- We have organised 4 hours of ski school per day

### RESORT REPRESENTATIVE

Your group will be met by your Equity representative on arrival

The representative is there to help organise all aspects of the trip including evening entertainment and ski school