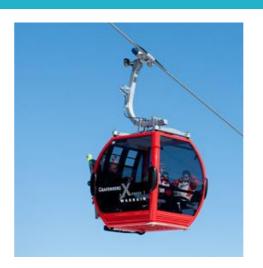

### **72 SKI LIFTS**

#### Le Corbier

- Moving Carpet
- Drag Lift
- Chair lift
- Gondola