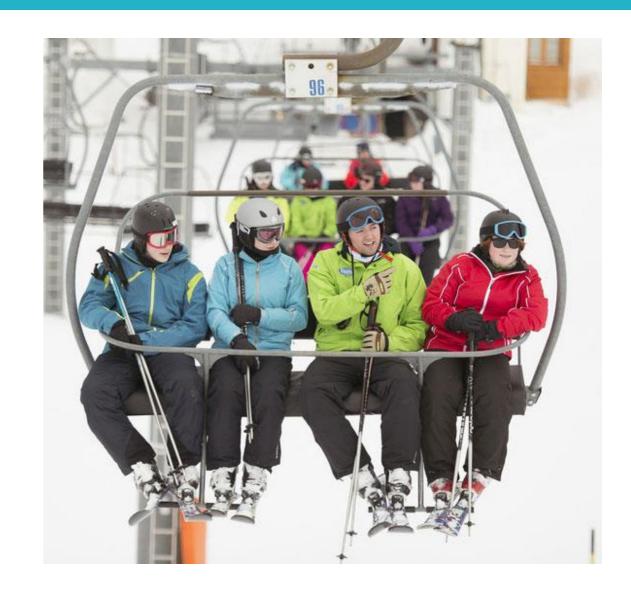

### **72 SKI LIFTS**

#### Le Corbier

- Moving Carpet
- Drag Lift
- Chair lift
- Gondola