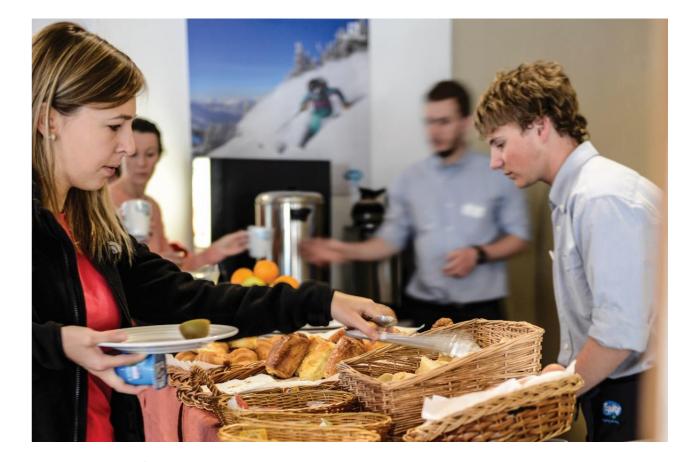

### **MEALS**

- Buffet breakfast
- Hot lunch
- Afternoon tea
- 3 course dinner
- Special diets
- First meal provided is evening dinner on the day of arrival (Saturday)

- Last meal provided is dinner on day of departure (Friday)
- Food for the outward and return journey is not included