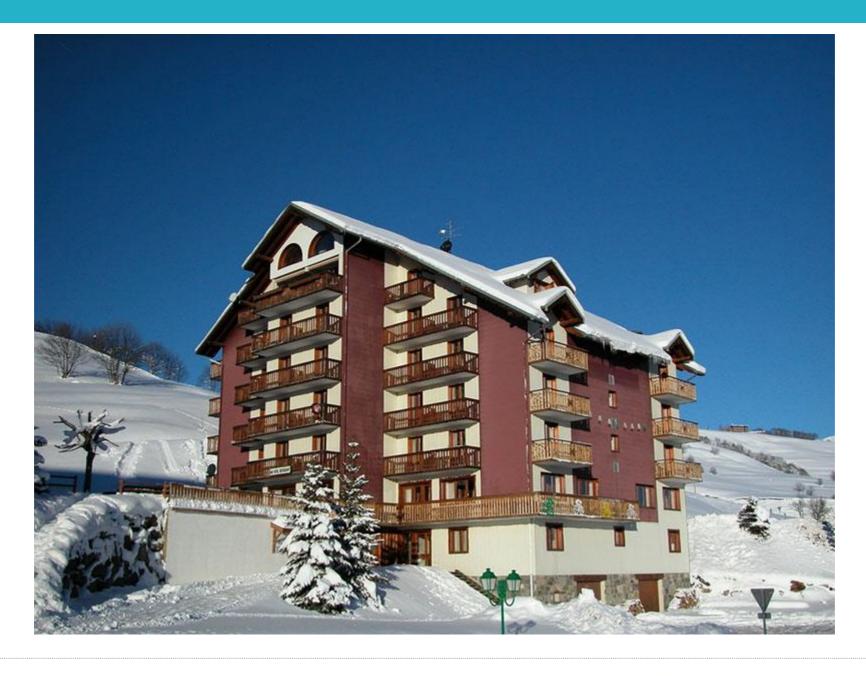

# **CLUB LE MONT CORBIER**

# CLUB LE MONT CORBIER

- 200m from main chair lifts and beginners area
- 2 minute walk to town centre
- All rooms benefit from en-suite bathrooms
- Bedrooms sleep 2-5 students
- Meals all meals at hotel
- Bar and terrace area
- English speaking staff

### **CLUB LE MONT CORBIER**