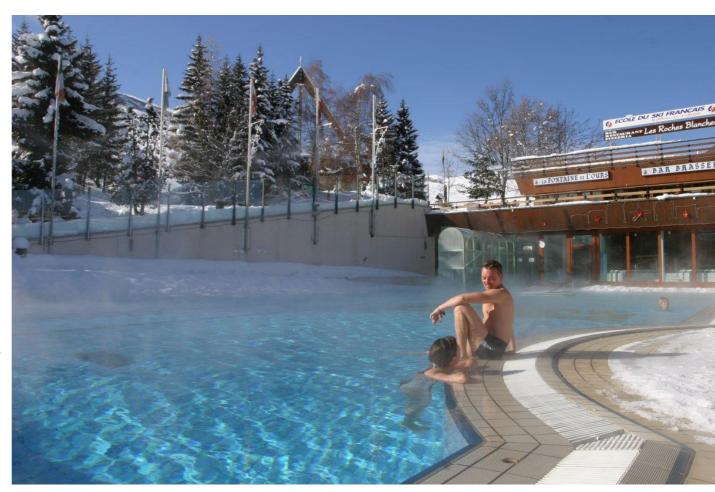

#### Le Corbier

Key points

- Purpose built ski resort
- Resort centre is a pedestrian zone
- Outdoor heated pool (no board shorts allowed: speedo type swimwear only)
- Shops / Cafes